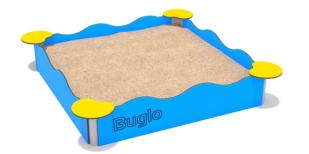

## INFORMATION ABOUT THE PRODUCT

| Dimensions                                                                                                                    | 185 x 185 cm |
|-------------------------------------------------------------------------------------------------------------------------------|--------------|
| Safety zone                                                                                                                   | 489 x 489 cm |
| Safety zone area                                                                                                              | 22 m²        |
| Overall height                                                                                                                | 34 cm        |
| Free fall height                                                                                                              | 34 cm        |
| Amount of users                                                                                                               | 6            |
| Product complies with EN 1176-1:2017                                                                                          | YES          |
| Availability of spare parts                                                                                                   | YES          |
| Age range                                                                                                                     | 1-7          |
| According to EN 1176-1:2017 norm, the product requires applying a safety surface according to the product's free fall height. |              |