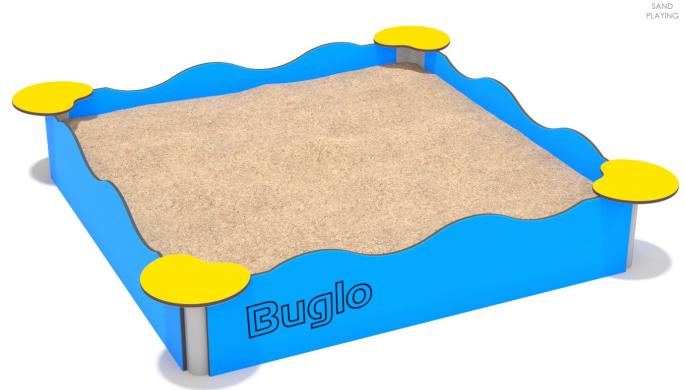

## **SINGLE**

## INFORMATION ABOUT THE PRODUCT

| Dimensions                                                                                                                    | 185 x 185 cm |
|-------------------------------------------------------------------------------------------------------------------------------|--------------|
| Safety zone                                                                                                                   | 489 x 489 cm |
| Safety zone area                                                                                                              | 22 m²        |
| Overall height                                                                                                                | 34 cm        |
| Free fall height                                                                                                              | 34 cm        |
| Amount of users                                                                                                               | 6            |
| Product complies with EN 1176-1:2017                                                                                          | YES          |
| Availability of spare parts                                                                                                   | YES          |
| Age range                                                                                                                     | 1-7          |
| According to EN 1176-1:2017 norm, the product requires applying a safety surface according to the product's free fall height. |              |