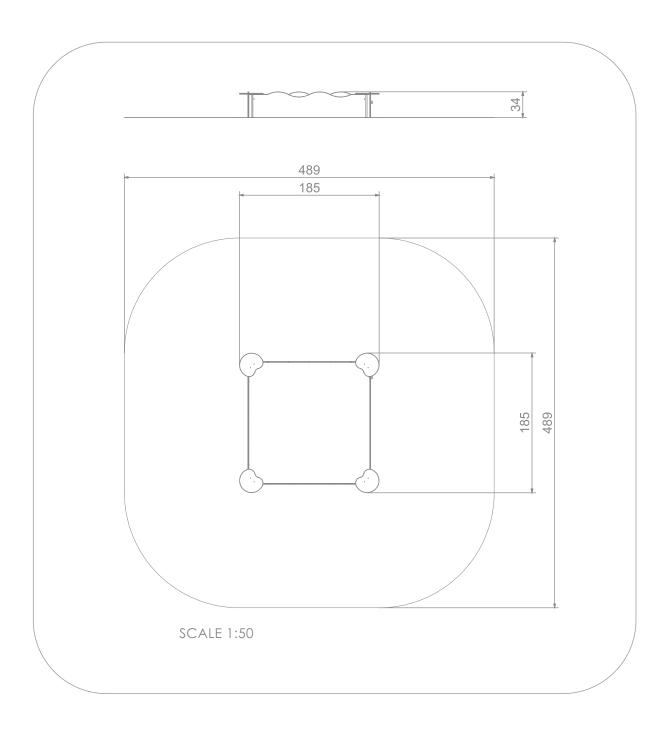

## INFORMATION ABOUT THE PRODUCT

| Dimensions                                                                                                                    | 185 x 185 cm |
|-------------------------------------------------------------------------------------------------------------------------------|--------------|
| Safety zone                                                                                                                   | 489 x 489 cm |
| Safety zone area                                                                                                              | 22 m²        |
| Overall height                                                                                                                | 34 cm        |
| Free fall height                                                                                                              | 34 cm        |
| Amount of users                                                                                                               | 6            |
| Product complies with EN 1176-1:2017                                                                                          | YES          |
| Availability of spare parts                                                                                                   | YES          |
| Age range                                                                                                                     | 1-7          |
| According to EN 1176-1:2017 norm, the product requires applying a safety surface according to the product's free fall height. |              |